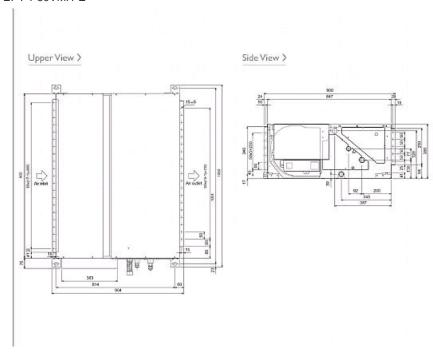

) - Lo-Hi                | 18-25          |
| External Static Pressure Pa - Lo-Mi-Hi | 100-150-200    |
| Noise (dBA) - Lo-Hi                    | 38-43          |
| Width - mm                             | 1000           |
| Depth - mm                             | 900            |
| Height - mm                            | 380            |
| Weight - kg                            | 50             |
| Electrical Supply                      | 220-240v, 50Hz |
| Phase                                  | Single         |
| Mains Cable No. Cores                  | 3              |
| Running Current (A) - Heating          | 1.47           |
| Running Current (A) - Cooling          | 1.47           |
| Fuse Rating (BS88) - HRC (A)           | 6              |

#### Dimensions

## PEFY-P80VMH-E





# Telephone: 01707 282880

Email: air.conditioning@meuk.mee.com Website: http://www.mitsubishielectric.co.uk/aircon

Mitsubishi Electric reserves the right to make any variation in technical specification to the equipment described, or to withdraw or replace products without prior notification or public announcement.