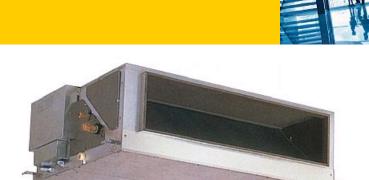

# PEFY-P80VMH-E

Indoor Unit

High Static Pressure Ceiling Concealed Ducted

- External static pressure of 200Pa
- Greater flexibility for duct extension, branching air outlet configuration
- Reduced noise levels thanks to the use of newly designed centrifugal fan
- Duct can be connected to intake side
- Drain lift-pump (option) 550mm of lift
- Cooling operation set temperature can be set down to 14°C db when used with R410A